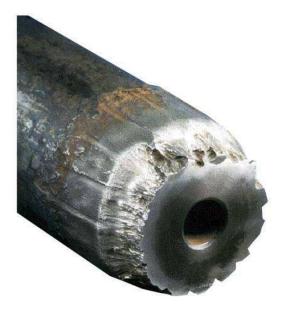

## **RECIRCshield - Restore Recirc Valve Reliability**

## Key Components

- Inline repairable Isolation Valve
- MV Flow Meter
- Standalone Controller

## **RECIRCshield Operation**

- Protects your recirc system from leakage
- System is fail open for any scenario
- Suitable for all recirc valves
- Retains 100% OEM valve components
- Autonomous operation that is customized to each system
- Dew Set point typically at +10degF





## Benefits

- Minimal installation cost
- Valuable pump operational data feedback
  No special tools required
- Improve Heat Rate
- Minimize repair cost on the isolation system and reduced repair needed on the recirculation value
- Improve system reliability
- 2 year Warranty!