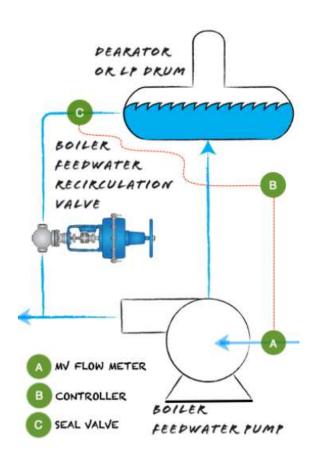

## **RECIRCshield - Restore Recirc Valve Reliability**

## Key Components

- Inline repairable Isolation Valve
- MV Flow Meter
- Standalone Controller

## **RECIRCshield Operation**

- Protects your recirc system from leakage
- System is fail open for any scenario
- Suitable for all recirc valves
- Retains 100% OEM valve components
- Autonomous operation that is customized to each system
- Dew Set point typically at +10degF