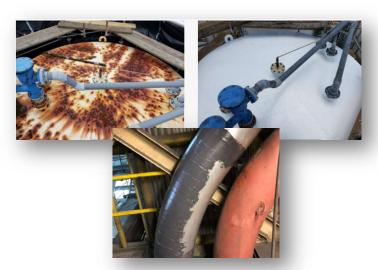

## **Options Available**

- The solution for corrosion and erosion related impact areas
- External and Internal tank repair and reinforcements
- External and Internal pipe repair
- Spot application possible
- Structural reinforcements on beams, concrete walls, etc.
- Appliable on steel, cast iron, fiberglass, riveted piping, concrete
- Buried, pipe type cables (HPFF/HPGF)
- Floors

## **Benefits**

- 100% solids with no harmful, explosive and carcinogenic VOCs
- Chemical resistant
- Very quick application with no or limited operational impact during work
- Extreme durable
- Eliminates repeated repair requirements
- Full turn-key solution available
- Great value!