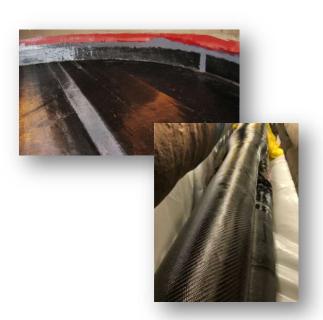

## **Options Available**

- The solution for corrosion and erosion related impact areas
- External and Internal tank repair and reinforcements
- External and Internal pipe repair
- Spot application possible
- Structural reinforcements on beams, concrete walls, etc.
- Appliable on steel, cast iron, fiberglass, riveted piping, concrete
- Buried, pipe type cables (HPFF/HPGF)
- Floors

## **Benefits**

- 100% solids with no harmful, explosive and carcinogenic VOCs
- Chemical resistant
- Very quick application with no or limited operational impact during work
- Extreme durable
- Eliminates repeated repair requirements
- Full turn-key solution available
- Great value!