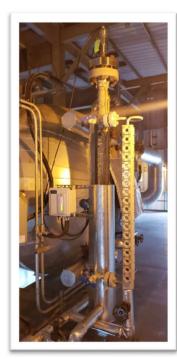

## Drum Level Gage

- LED Illuminator for extra bright visibility
- Single piece forged body
- Seals are compressed with flange, not with glass for better leakage protection
- Highest component material grade
- Inline repairable gage valve
- Can upgrade to new ASME standards on level gage indication