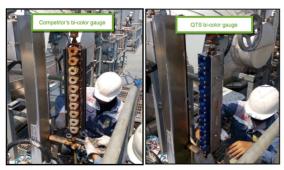

## Drum Level Gage

- LED Illuminator for extra bright visibility
- Single piece forged body
- Seals are compressed with flange, not with glass for better leakage protection
- Highest component material grade
- Inline repairable gage valve
- Can upgrade to new ASME standards on level gage indication