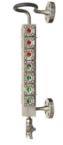

## Drum Level Gage

- LED Illuminator for extra bright visibility
- Single piece forged body
- Seals are compressed with flange, not with glass for better leakage protection
- Highest component material grade
- Inline repairable gage valve
- Can upgrade to new ASME standards on level gage indication