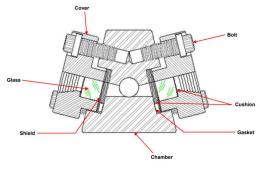

## Drum Level Gage

- LED Illuminator for extra bright visibility
- Single piece forged body
- Seals are compressed with flange, not with glass for better leakage protection
- Highest component material grade
- Inline repairable gage valve
- Can upgrade to new ASME standards on level gage indication