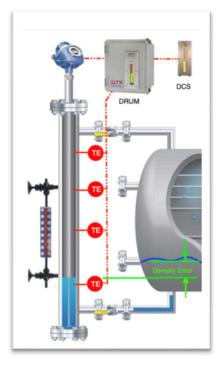

## Questtec Drum Gage System Solution

## Remote Level Indicator with Guided Wave Radar Conversion

- Proprietary density error compensation
- More stable than drum level transmitter
- Allows for level gage isolation and potentially level transmitter or conductivity sensor removal as per ASME
- Multiple remote indicators possible
- 99% maintenance free
- ASME Section 1 code compliant

## Drum Level Gage

- LED Illuminator for extra bright visibility
- Single piece forged body
- Seals are compressed with flange, not with glass for better leakage protection
- Highest component material grade
- Inline repairable gage valve
- Can upgrade to new ASME standards on level gage indication