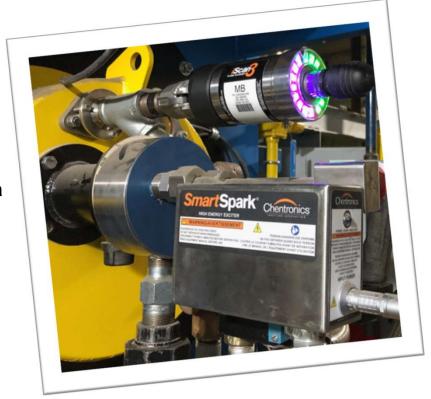

### iScan3 Flame Scanner Upgrade\*

- iScan2: Obsolete in 2021
- Plug & Play Upgrade
- More Compact & Ruggedized
- Ring of light for increased system reliability
- See Reverse for More Details

#### SmartSpark Igniter

- HESI upgrade
- Integral Diagnostics
- Most Reliable Fuel Ignition
- Highly Adaptable

## iScan3 Flame Scanner Upgrade\*

- iScan2: Obsolete in 2021
- Plug & Play
- More Compact & Ruggedized
- Re-Use Existing Cables
- Ring of light for increased system reliability
- Clear "Flame On" Indication