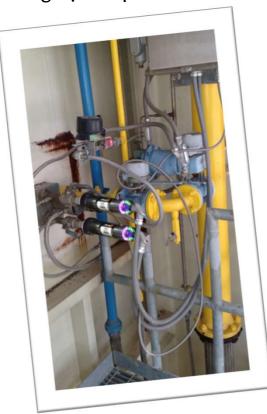

# **Utility & Industrial Boilers**

### iScan3 Flame Scanner Upgrade\*

- iScan2: Obsolete in 2021
- Plug & Play Upgrade
- More Compact & Ruggedized
- Ring of light for increased system reliability
- See Reverse for More Details

#### SmartSpark Igniter

- HESI upgrade
- Integral Diagnostics
- Most Reliable Fuel Ignition
- Highly Adaptable





#### **HRSG** Duct Burners

## iScan3 Flame Scanner Upgrade\*

- iScan2: Obsolete in 2021
- Plug & Play
- More Compact & Ruggedized
- Re-Use Existing Cables
- Ring of light for increased system reliability
- Clear "Flame On" Indication



## FLAME SCANNER COMPARISON

|                       | iScan®2